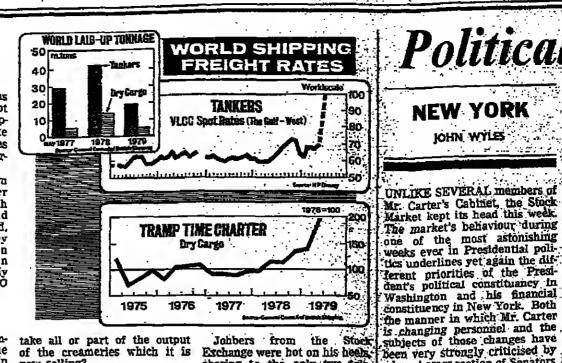

nies such as London and

Overseas Freighters should be

able to make bandsome profits

in the short term.

There continue to be a number of puzzling aspects to the deal announced last Tuesday in which Unigate sold off 16 creameries to the Milk Marketing Board, a co-op owned by Britain's 47,000 dairy farmers. Why should Unigate try to pre sent a disposal worth some £88m as heing worth only £43m? Its Press release deducted the value of stocks and a capital gains tax charge in emphasizing the lower figure. Secondly, why should the company be so coy about the effect of the sale on the company? The MMB, certainly, is clear that the assets in question have not been earning a good return for Unigate. Thirdly, why was there no agreement that Unigate should contract, at least for a time, to ducts



take all or part of the output of the creameries which it is now selling? The common theme under ying these curiosities could be that Unigate is happler than it 175p. wished to appear to be in getting observ shot of most of its dairy manufacturing operations, while the MMB is more ancous than it may seem in taking on the role of Britain's biggest producer of hutter, hard cheese and

skimmed milk powder. The background is one of ever-growing milk production in the Common Market, and a series of mergers among big Continental dairy farmers' co-operatives in the Netherlands and France. Big guns are heing ranged on the UK market for dairy pro-Unigate will now be free

assuming the Monopolies Commission does not interfere with the deal - to huy most of its butter and cheese where it can find t